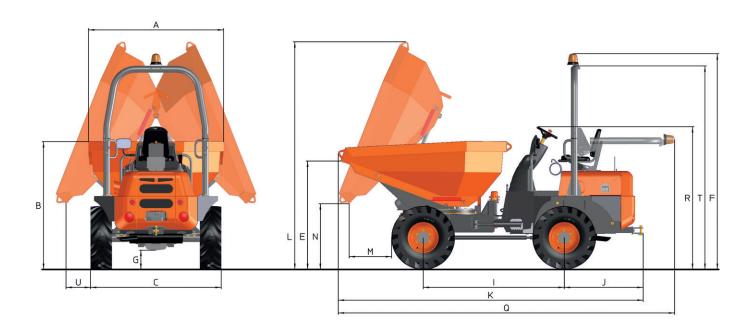

## **DIMENSIONS**

| DIMENSIONS (mm) | D 350 AHG |
|-----------------|-----------|
| А               | 1852      |
| В               | 1730      |
| С               | 1845      |
| E               | 1435      |
| F               | 2930      |
| G               | 255       |
| I               | 1960      |
| J               | 1040      |
| К               | 4180      |
| L               | 3085      |
| M               | 565       |
| N               | 920       |
| Q               | 4605      |
| R               | 1930      |
| Т               | 2765      |
| U               | 320       |